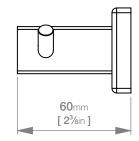

## 8511 ROBE HOOK DOUBLE

**8500 Series Premium Collection** 

BB

Dimensions given are in mm. and [inches]. Bathroom Butler® reserves the right to alter and/or remove designs from time to time without prior notice. This drawing is to be used for reference purposes only. E &O.E.