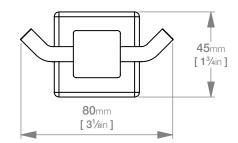

## 8511 ROBE HOOK DOUBLE

**8500 Series Premium Collection** 

BB

Dimensions given are in mm. and [inches]. Bathroom Butler® reserves the right to alter and/or remove designs from time to time without prior notice. This drawing is to be used for reference purposes only. E &O.E.