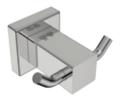

## 8511 ROBE HOOK DOUBLE

**8500 Series Premium Collection** 

## Wall Fixings Supplied: Masonry

Original UX Fischer<sup>®</sup> Wall Plug supplied, phased in from June 2015. x2





Code: 8511POLS **Finish:** Polished GRADE 304 Stainless Steel

Code: 8511BRSH Finish: Brushed GRADE 304 Stainless Steel



BB



Dimensions given are in mm. and [inches]. Bathroom Butler® reserves the right to alter and/or remove designs from time to time without prior notice. This drawing is to be used for reference purposes only. E &O.E.

Copyright Bathroom Butler © 2019



USA: 631.464.2851 • info@bathroombutler.com • www.bathroombutler.com South Africa: 0860 104 653 • info@bathroombutler.co.za • www.bathroombutler.co.za Australia: 1300 133 320 • sales@bathe.net.au • www.bathe.net.au Mauritius: 230 242 1248 • sales@lisinggroup.com • www.bathroombutler.com



Document version 2.3 Product version 2.1